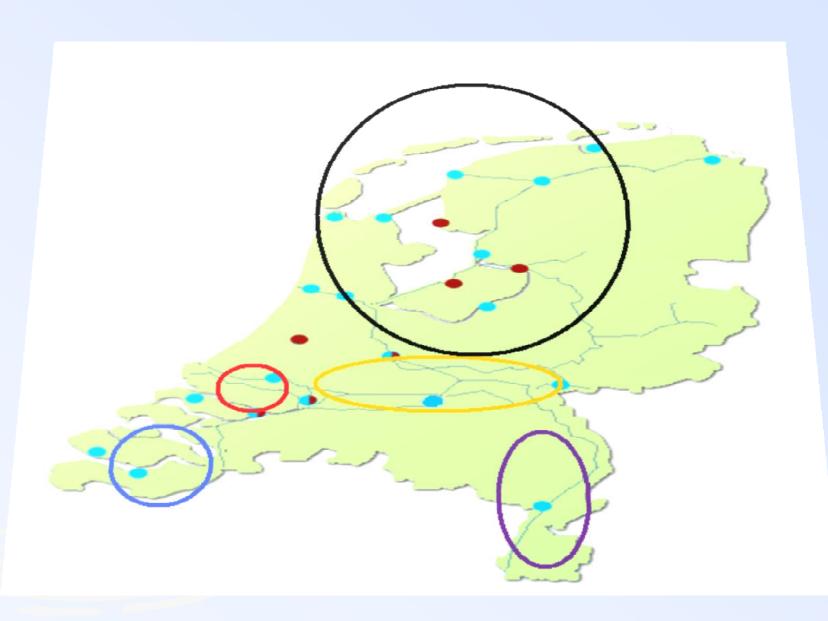

# "Collectors network in the contracting Parties"

Cees Kleiberg, directeur SAB Stichting Afvalstoffen & Vaardocumenten Binnenvaart



# SAB

### Year 1993 to ensure:

- network of collectors
- collecting ship's waste
- issue of crew- and ship's papers

### As from 1-11-2009:

National Department NL (NI)

# **Agreement**



### Art. 4

### network of facilities

### For:

- Garbage
- Cargo residues
- Slops/waste
- Waste water of hotel- or passenger ship
- Sludge of shower/wc-water

# **Agreement**



### **Practice in NL**

- 7 regions (also with ship)
- 2 land facilities
- Tender
- Low prices

# **Area of the SAB**





## SAB



# SAB - website

- special page for questions
- search special waste collector
- summary of waste collectors
- phone and pay (in- or directly)

# **SAB**





### **SAB** website



### Stappenplan:

- 1. Kies als eerste hoe u uw afval wilt inleveren
- 2. Daarna kiest u de provincie waar u zich bevind of waar u afval wilt inleveren.
- 3. Nu kiest u de dichtsbijzijnde plaats of als deze niet in de lijst staat weergegeven kiest u de provincie waar u wilt inleveren.
- 4. Als laatste stap kiest u het soort afval dat u wilt inleveren.

| Afval inleveren vanaf: | ** * ?                                                               |
|------------------------|----------------------------------------------------------------------|
| Provincie:             | ****************************