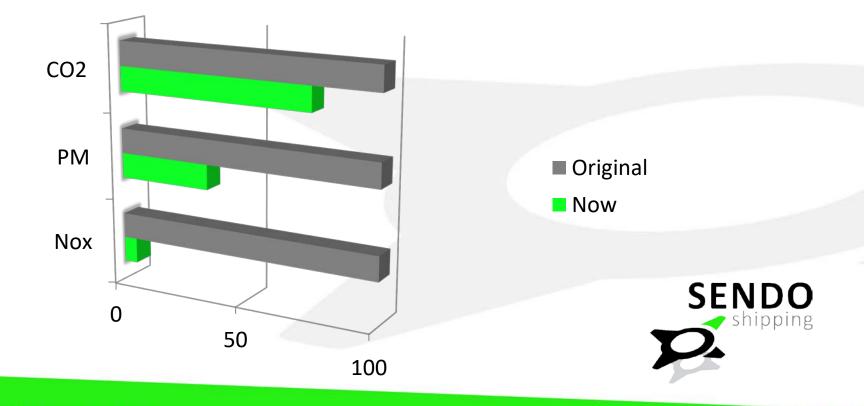

# **Results Sendo Liner**

CO2 reduced by 40% Separation of energy carrier and demander Modular electrified platform Prepared for future energy sources Ship runs on 1 generator 375 kW by connecting battery pack

# Footprint