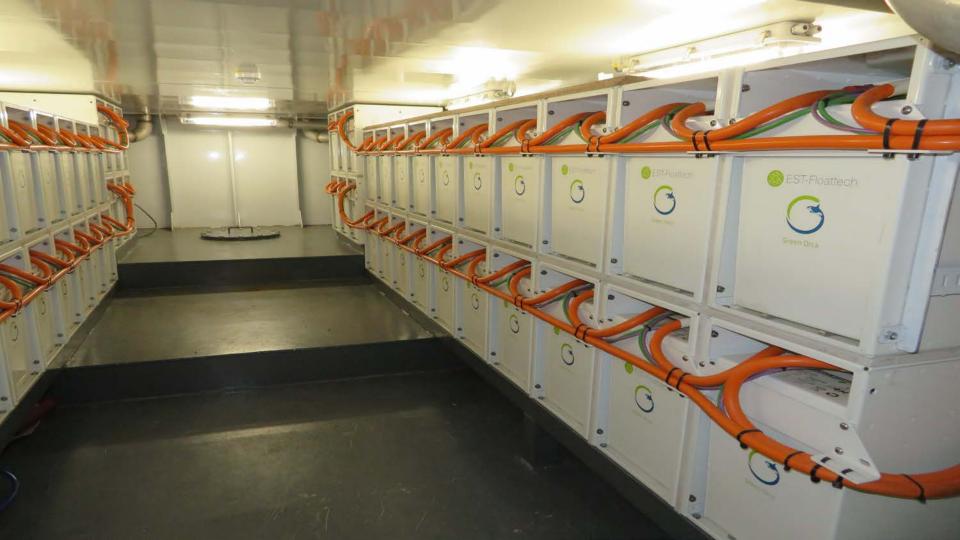

# **Results Sendo Liner**

CO2 reduced by 40% Separation of energy carrier and demander Modular electrified platform Prepared for future energy sources Ship runs on 1 generator 375 kW by connecting battery pack